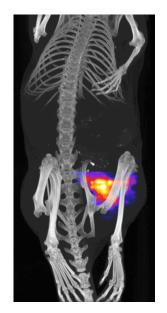

#### Xray + PET+OPTICAL

 Infrared Fluorescent Protein
Smart Targeting Probes such as MMP, VGEF targeting