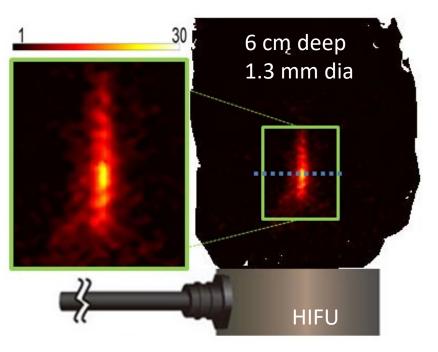

# MRI Compatible High Intensity Focused Ultrasound

## **Commercial MR Compatible HIFU system for small animals**