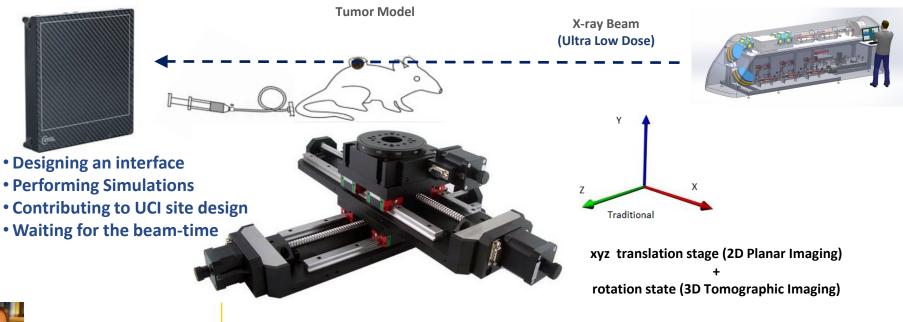

# LUMITRON Tunable Monoenergetic X-ray Source (TMXS)

Chris Barty, PhD (BIDD)

Lumitron

UCI &Chao Family Comprehensive Cancer Center

# LUMITRON Tunable Monoenergetic X-ray Source (TMXS)

**4T1 Breast Cancer** 

Chris Barty, PhD (BIDD)

Lumitron

UCI <sup>d</sup>Chao Family Comprehensive Cancer Center